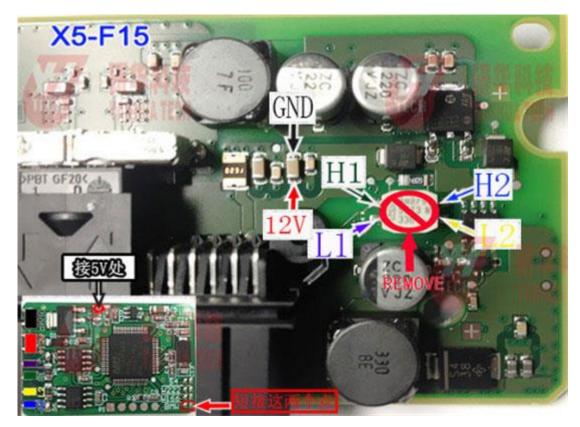

 Black — GND
 Red — +12V
 White — +5V

 Purple — L1(CAN\_L1)
 Green — H1(CAN\_H1)

 Yellow — L2(CAN\_L2)
 Blue — H2(CAN\_H1)

 NOTICE! Please connect the 2 BMW dots together (short circuit) before connecting to the car!

 1.BMW 1 series F20 instrument diagram:

2.BMW 3 series F30 instrument diagram:

3.BMW 3 GT series F30 instrument diagram:

5.USA Standard BMW X5 F15 instrument diagram: