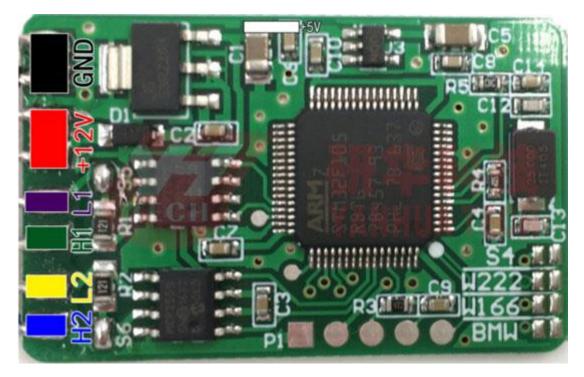

 Black — GND
 Red — +12V
 White — +5V

 Purple — L1(CAN\_L1)
 Green — H1(CAN\_H1)

 Yellow — L2(CAN\_L2)
 Blue — H2(CAN\_H1)

 NOTICE! Please connect the 2 BMW dots together (short circuit) before connecting to the car!