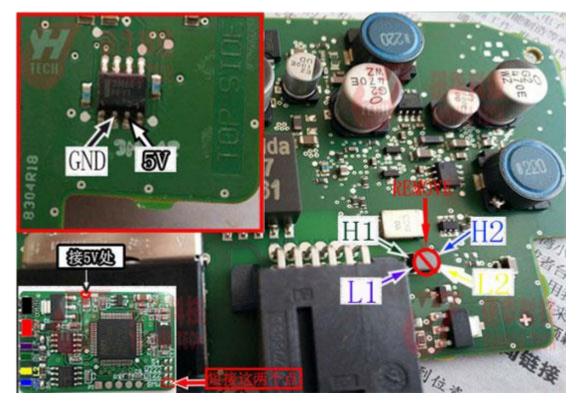

 Black — GND
 Red — +12V
 White — +5V

 Purple — L1(CAN\_L1)
 Green — H1(CAN\_H1)

 Yellow — L2(CAN\_L2)
 Blue — H2(CAN\_H1)

 NOTICE! Please connect the 2 BMW dots together (short circuit) before connecting to the car!

 1.BMW 1 series F20 instrument diagram:

2.BMW 3 series F30 instrument diagram:

3.BMW 3 GT series F30 instrument diagram:

5.USA Standard BMW X5 F15 instrument diagram: