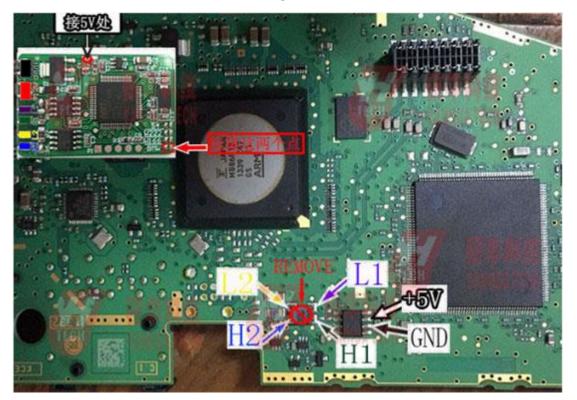

 Black — GND
 Red — +12V
 White — +5V

 Purple — L1(CAN\_L1)
 Green — H1(CAN\_H1)

 Yellow — L2(CAN\_L2)
 Blue — H2(CAN\_H1)

 NOTICE! Please connect the 2 BMW dots together (short circuit) before connecting to the car!

## 6.BMW FEM diagram:

7.BMW CAS4 (1L15Y/5M48H/1N35H) diagram:

8.BMW X3 F25 instrument diagram: