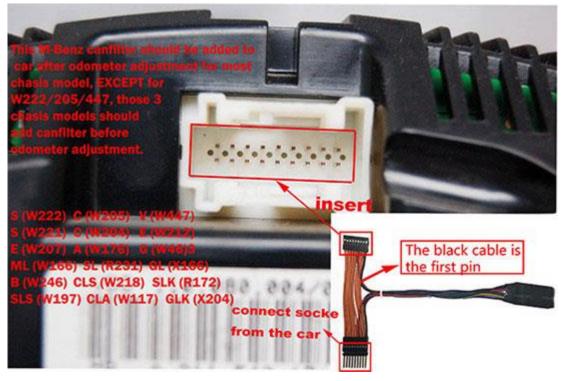

## *Note: For Mercedes-Benz before year 2014 and BMW E/F chassis odometer correction, they don't need MB CAN filter 18 in 1.*

When to use Yanhua CAN Filter 18 in 1? 18 in 1 Benz/BMW Universal filter should be added to car after odometer adjustment for most chassis model, EXCEPT for W222/W205/W447, these 3 chassis models should add can filter before odometer adjustment. How to connect Yanhua CAN Filter 18 in 1? Mercedes-Benz CAN filter wiring diagram: New style: 222/205/217 Old style: 166/212/463 Check the car model correctly before adjust. Old style W166 short circuit to GND New style W222 short circuit to GND Black wire connect to plug 1

 Black — GND
 Red — +12V
 White — +5V

 Purple — L1(CAN\_L1)
 Green — H1(CAN\_H1)

 Yellow — L2(CAN\_L2)
 Blue — H2(CAN\_H1)

 NOTICE! Please connect the 2 BMW dots together (short circuit) before connecting to the car!