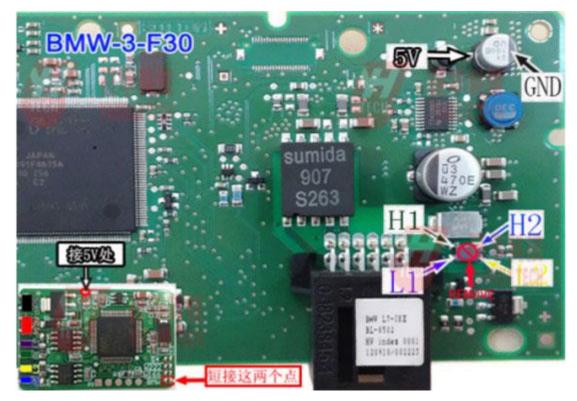

 Black — GND
 Red — +12V
 White — +5V

 Purple — L1(CAN\_L1)
 Green — H1(CAN\_H1)

 Yellow — L2(CAN\_L2)
 Blue — H2(CAN\_H1)

 NOTICE! Please connect the 2 BMW dots together (short circuit) before connecting to the car!

 1.BMW 1 series F20 instrument diagram:

2.BMW 3 series F30 instrument diagram:

3.BMW 3 GT series F30 instrument diagram:

5.USA Standard BMW X5 F15 instrument diagram: