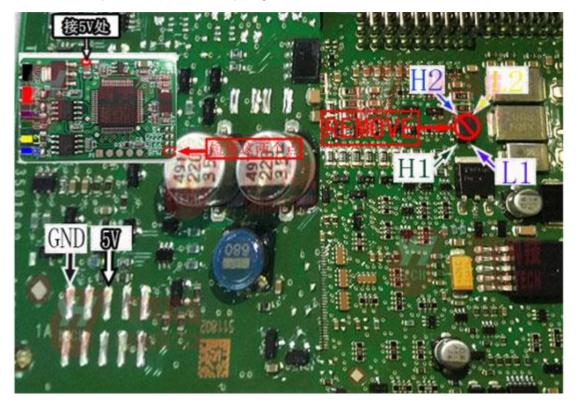

## *Note: For Mercedes-Benz before year 2014 and BMW E/F chassis odometer correction, they don't need MB CAN filter 18 in 1.*

When to use Yanhua CAN Filter 18 in 1? 18 in 1 Benz/BMW Universal filter should be added to car after odometer adjustment for most chassis model, EXCEPT for W222/W205/W447, these 3 chassis models should add can filter before odometer adjustment. How to connect Yanhua CAN Filter 18 in 1? Mercedes-Benz CAN filter wiring diagram: New style: 222/205/217 Old style: 166/212/463 Check the car model correctly before adjust. Old style W166 short circuit to GND New style W222 short circuit to GND Black wire connect to plug 1

 Black — GND
 Red — +12V
 White — +5V

 Purple — L1(CAN\_L1)
 Green — H1(CAN\_H1)

 Yellow — L2(CAN\_L2)
 Blue — H2(CAN\_H1)

 NOTICE! Please connect the 2 BMW dots together (short circuit) before connecting to the car!