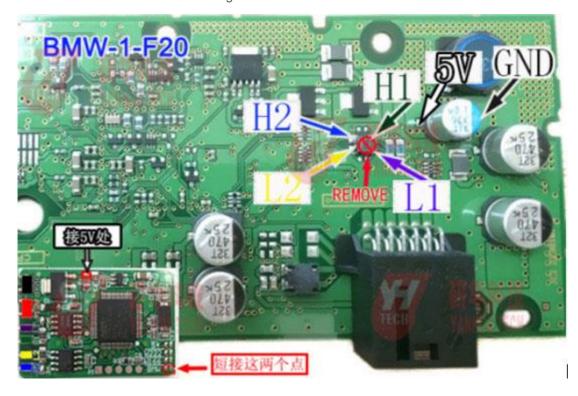

 Black — GND
 Red — +12V
 White — +5V

 Purple — L1(CAN\_L1)
 Green — H1(CAN\_H1)

 Yellow — L2(CAN\_L2)
 Blue — H2(CAN\_H1)

 NOTICE! Please connect the 2 BMW dots together (short circuit) before connecting to the car!

 1.BMW 1 series F20 instrument diagram:

2.BMW 3 series F30 instrument diagram:

3.BMW 3 GT series F30 instrument diagram:

5.USA Standard BMW X5 F15 instrument diagram: