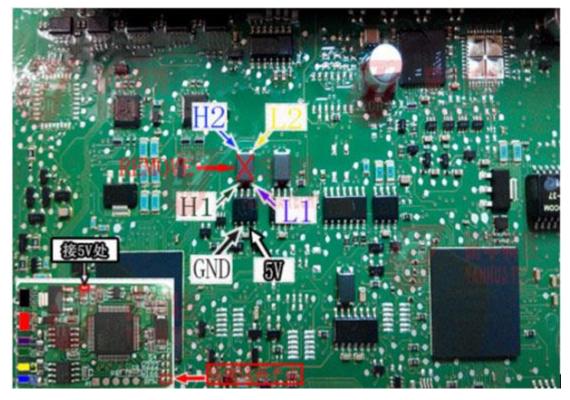

 Black — GND
 Red — +12V
 White — +5V

 Purple — L1(CAN\_L1)
 Green — H1(CAN\_H1)

 Yellow — L2(CAN\_L2)
 Blue — H2(CAN\_H1)

 NOTICE! Please connect the 2 BMW dots together (short circuit) before connecting to the car!

## 6.BMW FEM diagram:

7.BMW CAS4 (1L15Y/5M48H/1N35H) diagram:

8.BMW X3 F25 instrument diagram: