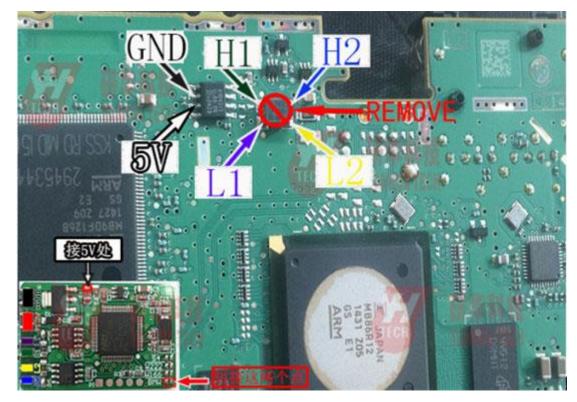

## *Note: For Mercedes-Benz before year 2014 and BMW E/F chassis odometer correction, they don't need MB CAN filter 18 in 1.*

When to use Yanhua CAN Filter 18 in 1? 18 in 1 Benz/BMW Universal filter should be added to car after odometer adjustment for most chassis model, EXCEPT for W222/W205/W447, these 3 chassis models should add can filter before odometer adjustment. How to connect Yanhua CAN Filter 18 in 1? Mercedes-Benz CAN filter wiring diagram: New style: 222/205/217 Old style: 166/212/463 Check the car model correctly before adjust. Old style W166 short circuit to GND New style W222 short circuit to GND Black wire connect to plug 1

 Black — GND
 Red — +12V
 White — +5V

 Purple — L1(CAN\_L1)
 Green — H1(CAN\_H1)

 Yellow — L2(CAN\_L2)
 Blue — H2(CAN\_H1)

 NOTICE! Please connect the 2 BMW dots together (short circuit) before connecting to the car!